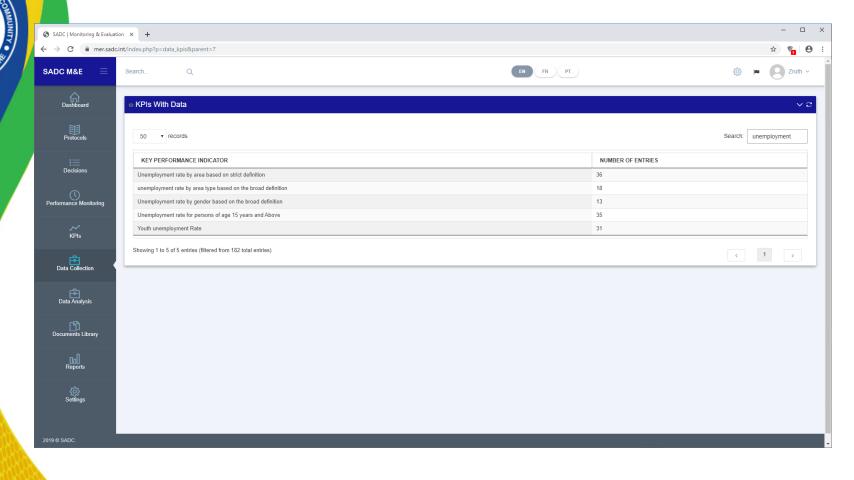

### 2.3 SADC M& E system

- Developed in 2018 and currently being translated into French and Portuguese.
- Tool used to input information by SADC Member States.
- SADC defined a list of indicators which all member states are to report on annually directly into the system.
- System tracks implementation of different member states on each indicator.
- Technical Details of the system
- Web Based
- Built using PHP, MySQL database

#### 2.3 SADC M& E system (Cont'd)

| ) SADC   Monitoring & Evalua                              | tion × +                                                                                                                                                                                                                                                                                                                                                                                                                                                                                                                                                                                                                                                                                                                                                                                                                                                                                                                                                                                                                                                                                                                                                                                                                                                                                                                                                                                                                                                                                                                                                                                                                                                                                                                                                                                                                                                                                                                                                                                                                                                                                                                       |         |                                                                                                                                                       | -                             |       | ×          |
|-----------------------------------------------------------|--------------------------------------------------------------------------------------------------------------------------------------------------------------------------------------------------------------------------------------------------------------------------------------------------------------------------------------------------------------------------------------------------------------------------------------------------------------------------------------------------------------------------------------------------------------------------------------------------------------------------------------------------------------------------------------------------------------------------------------------------------------------------------------------------------------------------------------------------------------------------------------------------------------------------------------------------------------------------------------------------------------------------------------------------------------------------------------------------------------------------------------------------------------------------------------------------------------------------------------------------------------------------------------------------------------------------------------------------------------------------------------------------------------------------------------------------------------------------------------------------------------------------------------------------------------------------------------------------------------------------------------------------------------------------------------------------------------------------------------------------------------------------------------------------------------------------------------------------------------------------------------------------------------------------------------------------------------------------------------------------------------------------------------------------------------------------------------------------------------------------------|---------|-------------------------------------------------------------------------------------------------------------------------------------------------------|-------------------------------|-------|------------|
| $\leftrightarrow$ $\rightarrow$ $\times$ $\cong$ mer.sade | .int/index.php?p=kpi_dashboard                                                                                                                                                                                                                                                                                                                                                                                                                                                                                                                                                                                                                                                                                                                                                                                                                                                                                                                                                                                                                                                                                                                                                                                                                                                                                                                                                                                                                                                                                                                                                                                                                                                                                                                                                                                                                                                                                                                                                                                                                                                                                                 |         |                                                                                                                                                       | <b>07</b> 🟠                   | ¶   ( | <b>e</b> : |
| SADC M&E 🛛 🗮                                              | Search Q                                                                                                                                                                                                                                                                                                                                                                                                                                                                                                                                                                                                                                                                                                                                                                                                                                                                                                                                                                                                                                                                                                                                                                                                                                                                                                                                                                                                                                                                                                                                                                                                                                                                                                                                                                                                                                                                                                                                                                                                                                                                                                                       |         | EN FR PT                                                                                                                                              | - 8                           | Zruth | ×          |
| Dashboard                                                 | KPI Dashboard                                                                                                                                                                                                                                                                                                                                                                                                                                                                                                                                                                                                                                                                                                                                                                                                                                                                                                                                                                                                                                                                                                                                                                                                                                                                                                                                                                                                                                                                                                                                                                                                                                                                                                                                                                                                                                                                                                                                                                                                                                                                                                                  |         |                                                                                                                                                       |                               |       |            |
| Protocols                                                 | Adult Literacy Rate                                                                                                                                                                                                                                                                                                                                                                                                                                                                                                                                                                                                                                                                                                                                                                                                                                                                                                                                                                                                                                                                                                                                                                                                                                                                                                                                                                                                                                                                                                                                                                                                                                                                                                                                                                                                                                                                                                                                                                                                                                                                                                            | ) @ ~ × | Net Enrolment Ratio in Primary School (%)                                                                                                             | <b>~</b> @                    | ~ ×   |            |
| Ecisions                                                  | 400                                                                                                                                                                                                                                                                                                                                                                                                                                                                                                                                                                                                                                                                                                                                                                                                                                                                                                                                                                                                                                                                                                                                                                                                                                                                                                                                                                                                                                                                                                                                                                                                                                                                                                                                                                                                                                                                                                                                                                                                                                                                                                                            |         |                                                                                                                                                       |                               |       |            |
| Performance Monitoring                                    |                                                                                                                                                                                                                                                                                                                                                                                                                                                                                                                                                                                                                                                                                                                                                                                                                                                                                                                                                                                                                                                                                                                                                                                                                                                                                                                                                                                                                                                                                                                                                                                                                                                                                                                                                                                                                                                                                                                                                                                                                                                                                                                                | 1 1     | 50                                                                                                                                                    |                               |       |            |
| KPIs                                                      | 0 Line and Constant and Constan |         | 0<br>Tanzania Eswatini Malarii Malarii Namibia<br>South Africa Namibia<br>Mozambique Mauritius Angola Botewana Lesonho<br>Botewana Lesonho<br>Zimbabr | e <sub>Zambia</sub><br>Seyche | les   |            |
| Data Collection                                           | 2012 2013 2014 2015 2016 2017 2018 2019                                                                                                                                                                                                                                                                                                                                                                                                                                                                                                                                                                                                                                                                                                                                                                                                                                                                                                                                                                                                                                                                                                                                                                                                                                                                                                                                                                                                                                                                                                                                                                                                                                                                                                                                                                                                                                                                                                                                                                                                                                                                                        |         | 2010 2011 2012 2013 2014 2015 2016 2016 2017 2018                                                                                                     |                               |       |            |
| Data Analysis                                             | Net Enrolment Ratio in Secondary School (%)                                                                                                                                                                                                                                                                                                                                                                                                                                                                                                                                                                                                                                                                                                                                                                                                                                                                                                                                                                                                                                                                                                                                                                                                                                                                                                                                                                                                                                                                                                                                                                                                                                                                                                                                                                                                                                                                                                                                                                                                                                                                                    | @~×     | + ADD / REMOVE INDICATOR                                                                                                                              |                               |       |            |
| Documents Library                                         |                                                                                                                                                                                                                                                                                                                                                                                                                                                                                                                                                                                                                                                                                                                                                                                                                                                                                                                                                                                                                                                                                                                                                                                                                                                                                                                                                                                                                                                                                                                                                                                                                                                                                                                                                                                                                                                                                                                                                                                                                                                                                                                                |         |                                                                                                                                                       |                               |       |            |
| 00)<br>Reports                                            |                                                                                                                                                                                                                                                                                                                                                                                                                                                                                                                                                                                                                                                                                                                                                                                                                                                                                                                                                                                                                                                                                                                                                                                                                                                                                                                                                                                                                                                                                                                                                                                                                                                                                                                                                                                                                                                                                                                                                                                                                                                                                                                                |         |                                                                                                                                                       |                               |       |            |
| င်္ဂနဲ<br>Settings                                        | 40<br>20<br>0<br>Lesotbo<br>Sevchelles Hamibia Tanzaria Eswatini<br>Mozambi South Africa<br>Mauritius Zambia Zimbabrie Malawi Angola Botswan                                                                                                                                                                                                                                                                                                                                                                                                                                                                                                                                                                                                                                                                                                                                                                                                                                                                                                                                                                                                                                                                                                                                                                                                                                                                                                                                                                                                                                                                                                                                                                                                                                                                                                                                                                                                                                                                                                                                                                                   | a congo |                                                                                                                                                       |                               |       |            |
| Waiting for mer.sadc.int                                  | 2012 2013 2014 2015 2016 2017                                                                                                                                                                                                                                                                                                                                                                                                                                                                                                                                                                                                                                                                                                                                                                                                                                                                                                                                                                                                                                                                                                                                                                                                                                                                                                                                                                                                                                                                                                                                                                                                                                                                                                                                                                                                                                                                                                                                                                                                                                                                                                  |         |                                                                                                                                                       |                               |       | -          |